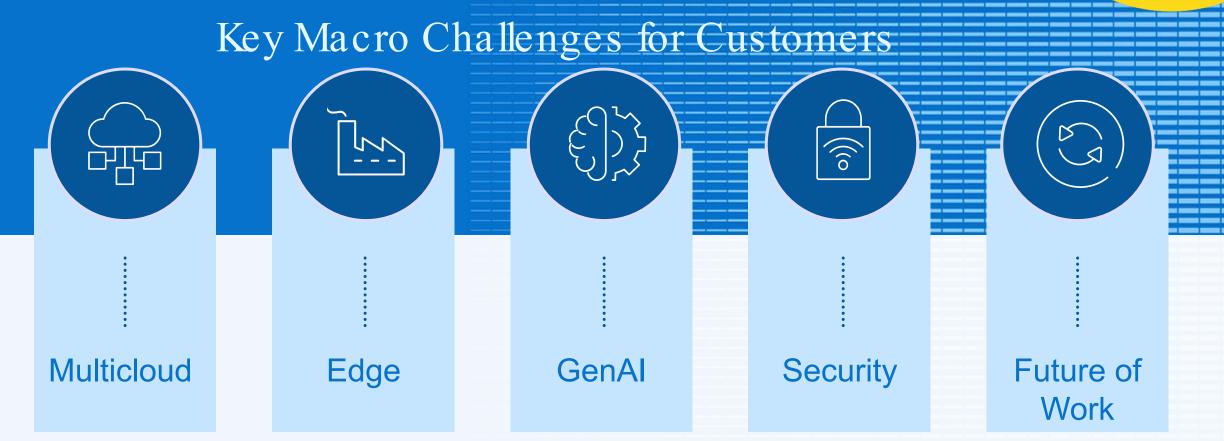

# Modernisation du DC : enjeux et perspective liés aux nouveaux usages de l'IT

Frédéric Gasnier - Senior Director DataCenter at Dell Technologies