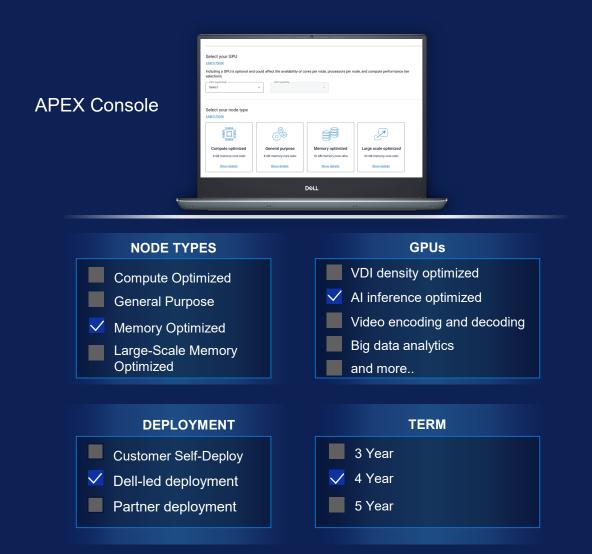

### APEX Compute

#### Easily subscribe to scalable and secure bare metal compute resources

Simple configuration through a single console Get up and running quickly with accelerated time-to-value Remove the challenges of infrastructure ownership and up-front budgeting Subscribe and Pay as-you-go as you scale Choice of hypervisor or OS based on your workloads

**Availability: Today** 