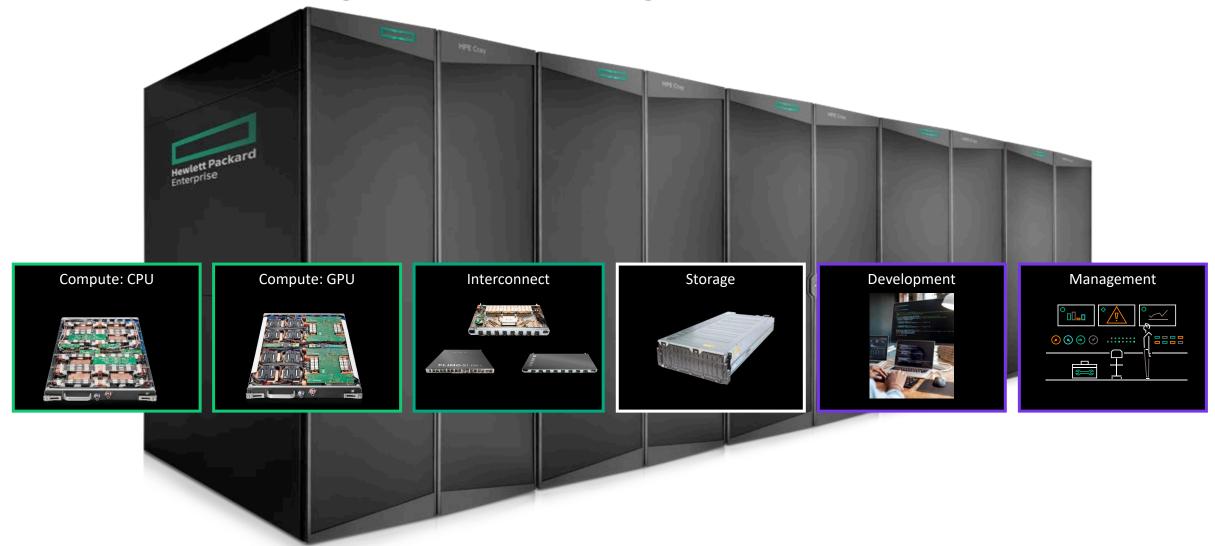

### HPE Technologies Powering Exascale

#### DELIVERING THE FASTEST SYSTEMS ON THE PLANET

**EXASCALE** 

Los Alamos

**DELIVERED** 

AMD Milan EPYC CPU & NVIDIA GPU with **Slingshot interconnect** 

STORAGE

35 PB All Flash

**Cray ClusterStor** 

E1000

Future Intel Xeon CPU & Intel X<sup>e</sup> architecture with **Slingshot** interconnect

IN FACTORY

STORAGE

200 PB **Cray ClusterStor** E1000

**DELIVERED** 

AMD EPYC CPU & AMD Instinct GPU with **Slingshot interconnect** 

STORAGE

700 PB Cray ClusterStor E1000

ANNOUNCED

Future AMD EPYC CPU & Radeon GPU with **Slingshot interconnect** 

STORAGE

400 PB Cray ClusterStor E1000

IN FACTORY

Intel Xeon Sapphire Rapids CPU with **Slingshot interconnect** 

STORAGE

**Not Publicly** disclosed

**DELIVERED** 

AMD EPYC CPU & AMD Instinct GPU with Slingshot interconnect

STORAGE

87 PB **Cray ClusterStor** E1000

ANNOUNCED

Future Arm CPU with Ampere Next GPU **Slingshot interconnect** 

STORAGE

10 PB\*\* Cray ClusterStor E1000