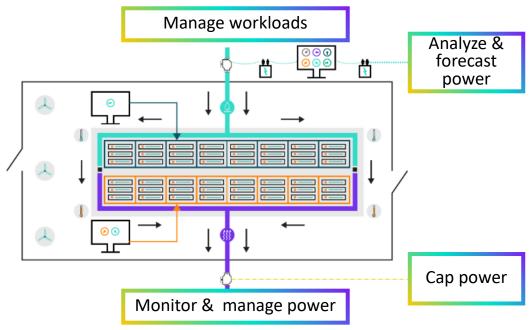

#### Holistic power management framework

Automated application-optimized management of resources.

## Advanced power management capabilities our system management software

HPE Performance Cluster Manager