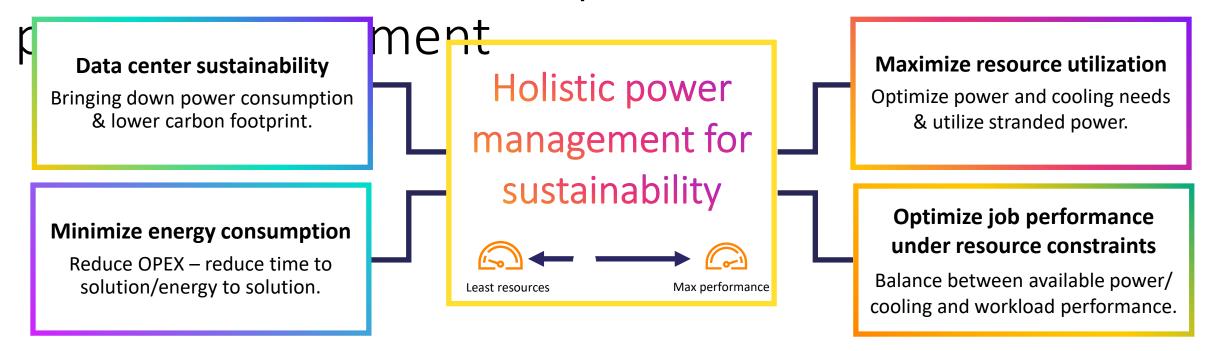

### More sustainable HPC operations with holistic

#### Holistic power management framework

Automated application-optimized management of resources.

## Journey towards "Sustainability Automation" in

your data center

In development

Anomaly detection **2020** 

- Autonomous & sustainable data centers
  - Customer-defined policies guide optimization
  - Dynamically changing power, cooling or efficiency
  - Holistic power management to minimize carbon emissions