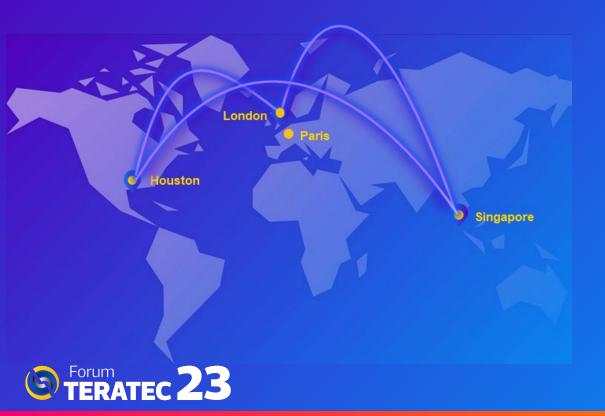

#### 3 main HPC/AI Hubs

Houston (US), London (UK), Singapore

1 Innov Lab and new business Hub

Paris (FR)