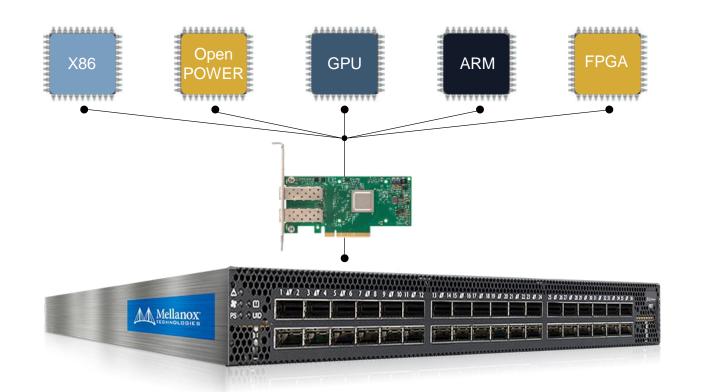

#### End-to-End Solutions for All Platforms

#### Unleashing the Power of all Compute Architectures

Highest Performance & Scalability for Power, x86, GPU, ARM & FPGA-based Compute and Storage Platforms 10, 20, 25, 40, 50, 100 & 200Gb/s Speeds