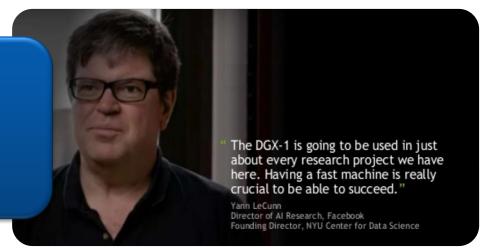

## Mellanox Accelerates Artificial Intelligence (AI) and Deep Learning

**NVIDIA AI Supercomputer**#31 on the TOP500 List

facebook.

Facebook Al Supercomputer #32 on the TOP500 List

- EDR InfiniBand In-Network Computing technology key for scalable Deep Learning systems
- RDMA accelerates Deep Learning performance by 2X, becomes de-facto solution for AI