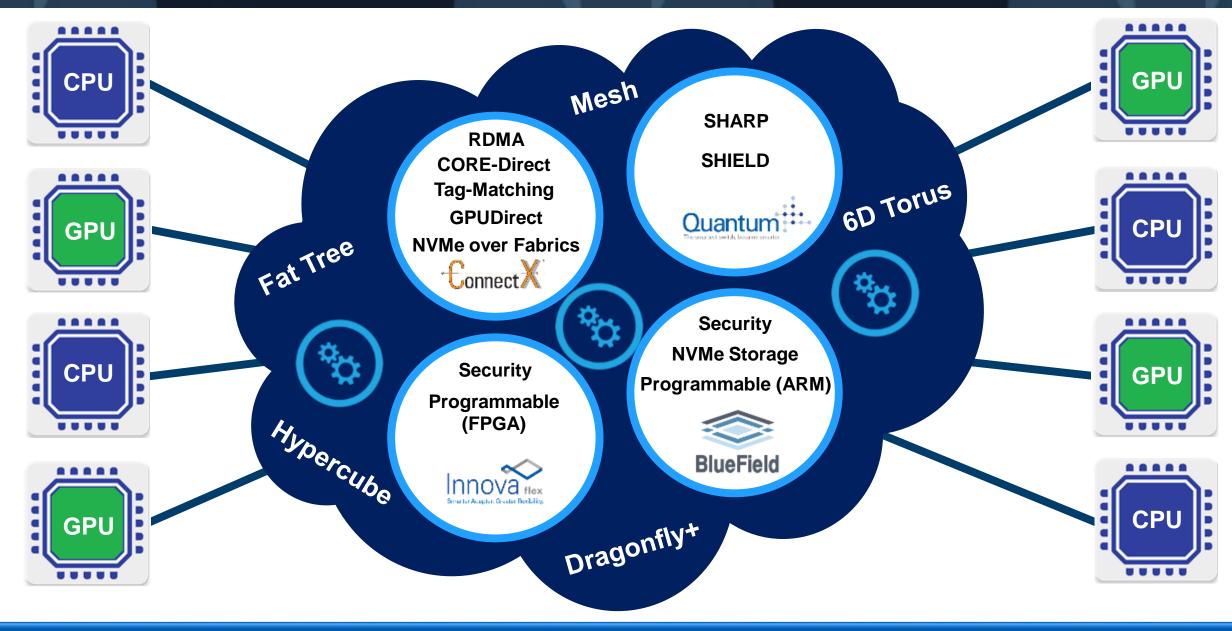

## The Generation of In-Network Computing – 10X Higher Performance

In-Network Computing Key for Highest Return on Investment