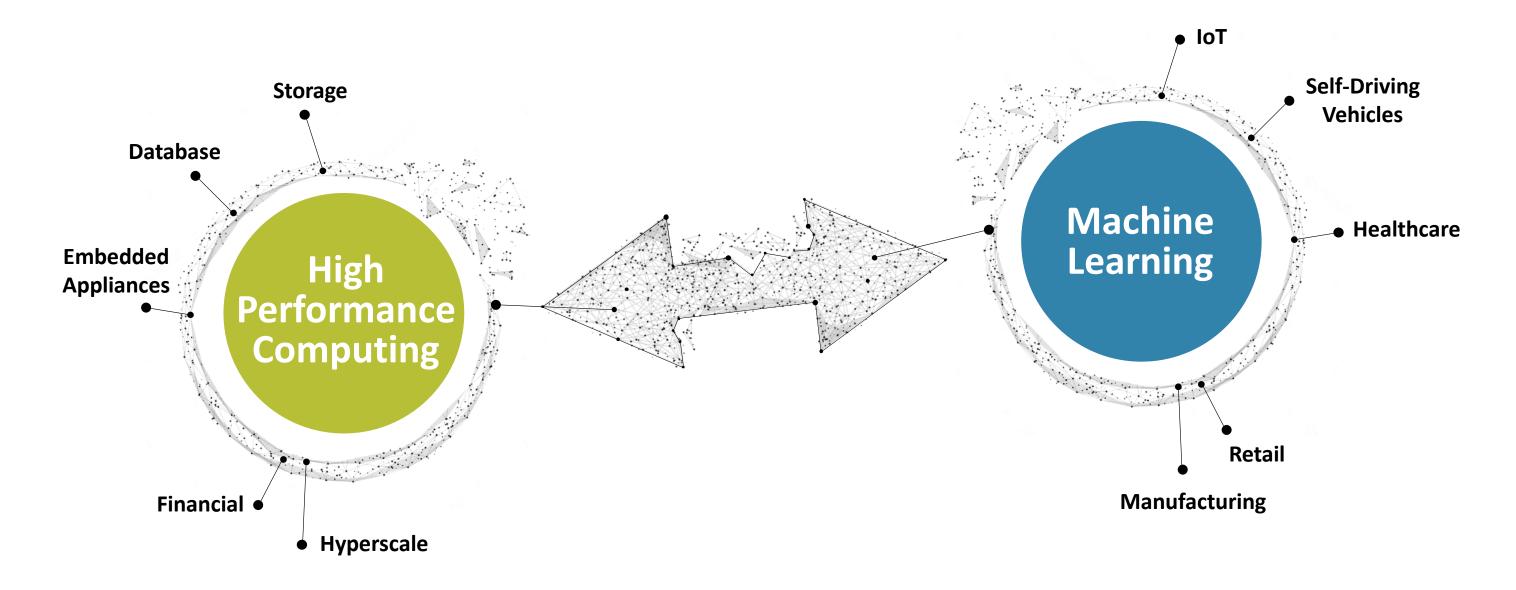

# Enabling the Future of Machine Learning Applications

**HPC and Machine Learning Share Same Interconnect Needs** 