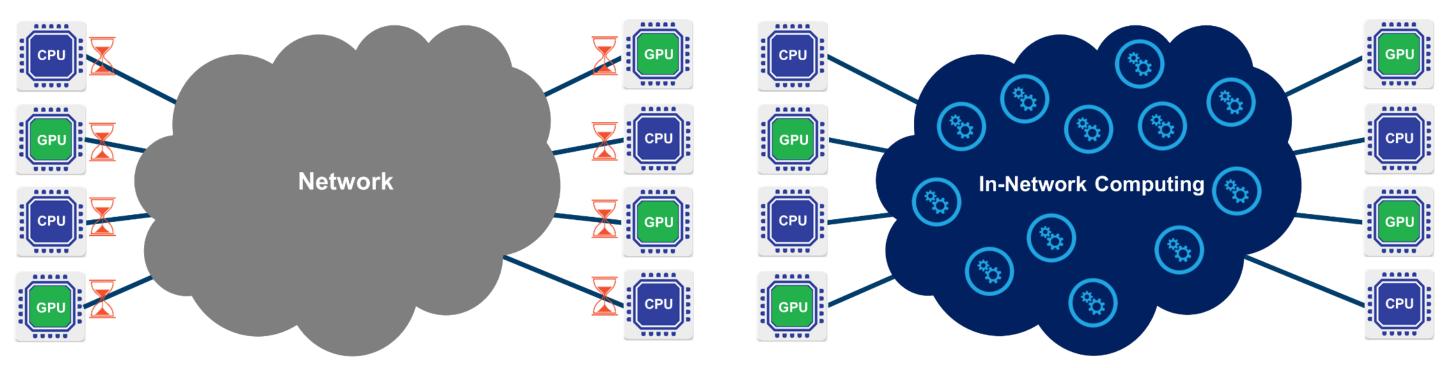

#### Exponential Data Growth – The Need for Intelligent and Faster Interconnect

#### **CPU-Centric (Onload)**

#### **Data-Centric (Offload)**

Must Wait for the Data
Creates Performance Bottlenecks

**Analyze Data as it Moves!** 

Faster Data Speeds and In-Network Computing Enable Higher Performance and Scale

## The Generation of In-Network Computing – 10X Higher Performance

In-Network Computing Key for Highest Return on Investment