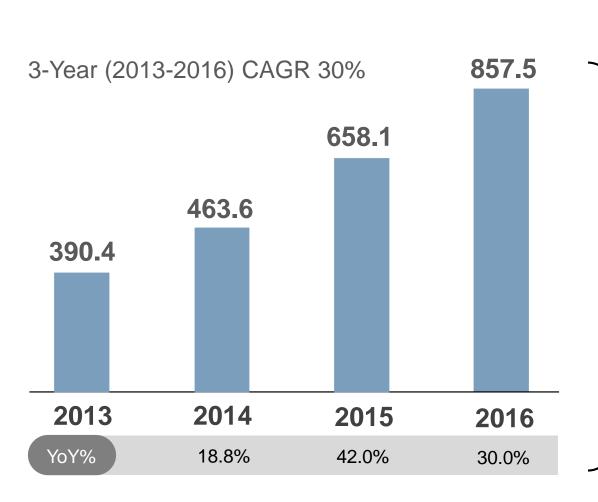

# Approaching \$1 Billion in Annual Revenues

Source: Company financial statements