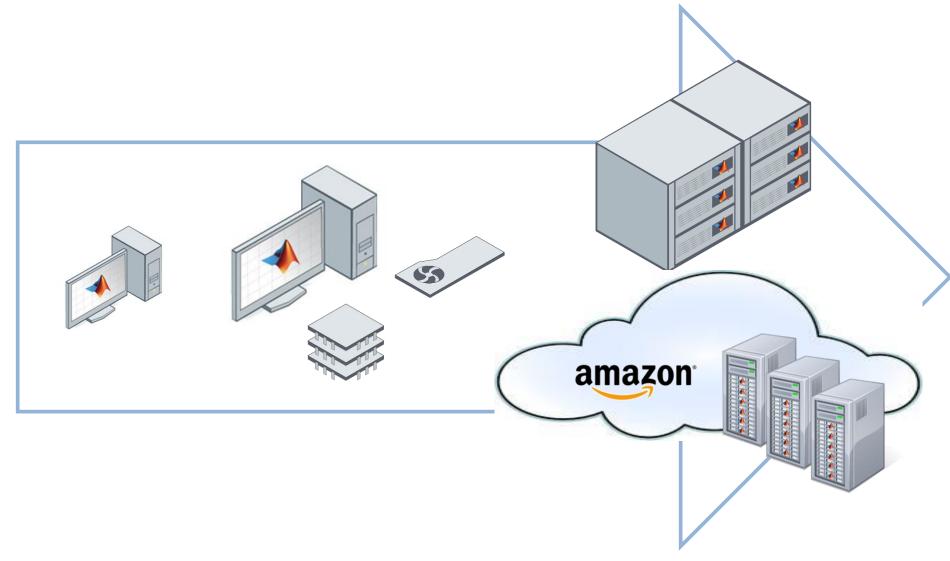

## **Computation-Intensive R&D**

- Terabyte-sized datasets
- Exploding computing power from multicore, clusters, clouds

### **New Compute Platforms: Bigger is Better**