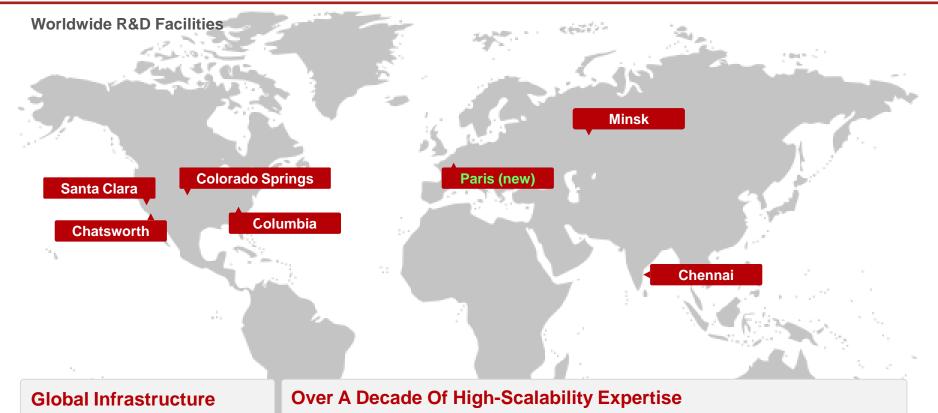

## 

## **TERATEC 2014 – Ecole Polytechnique**

Massively-Scalable Platforms and Solutions Engineered for the Big Data and Cloud Era

**Bernard Rannou** 

HPC & Big Data Sales Manager, France

Architectures for the next years!

## <mark>ddn</mark>.com

# DataDirect

## **DDN |** Increasing R&D Investments

## 



- Over 150 Engineers
  Worldwide ...and Growing
- Over 95% SW and Firmware concentration
- ► Three product architectures all deployed at the industry's highest levels of scale
- ▶ Ten platforms launched several more in the pipeline
- Over 1M Lines of Big Data Optimized Code in the SFA stack alone

©2014 DataDirect Networks. All Rights Reserved. Any representations around future events are subject to change. \* Other names and brands may be claimed as the property of others.

## Unlimited Tiering From "Infinite Memory Engine" to WOS





Accelerate processors, eliminate file system scaling limits, collocate and protect NVRAM in/near compute layer Simple, highest-efficiency primary storage platforms for high-performance scaleout file I/O & analytics tools Hyperscale object storage to enabl