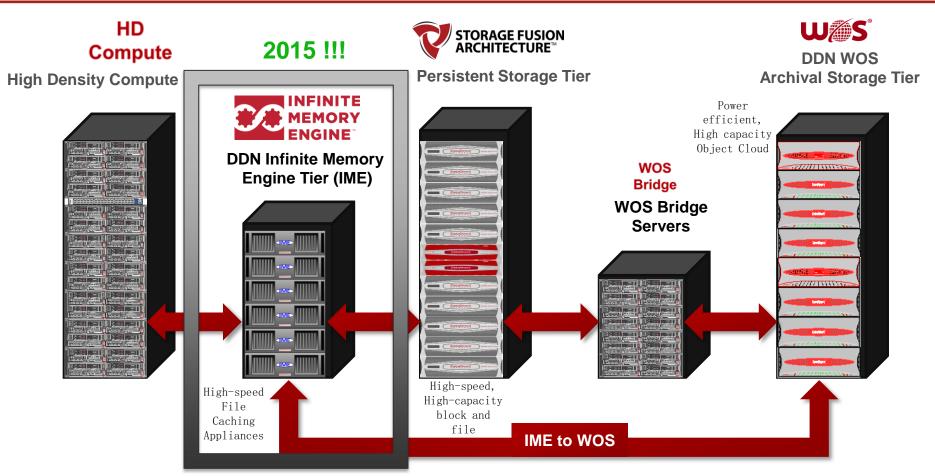

## Unlimited Tiering From "Infinite Memory Engine" to WOS

Accelerate processors, eliminate file system scaling limits, collocate and protect NVRAM in/near compute layer Simple, highest-efficiency primary storage platforms for high-performance scaleout file I/O & analytics tools Hyperscale object storage to enable next-generation of active archiving, web scale and collaborative cloud computing

## IME<sup>™</sup> usage is almost Limitless

## 

- Cluster I/O Speed Up 1000x
- Disk Drives Reduction **10x**
- Rack Space Reduction **10x**
- Power Reduction 10x
- Cost Reduction Factor of 5
- 50M IOPS and 600 GB/s per rack
- No POSIX Constraints
- Unlimited File System Scalability
- More Efficient Disk I/O
- APIs for Hinting, Whether Issued by App or by Filesystem