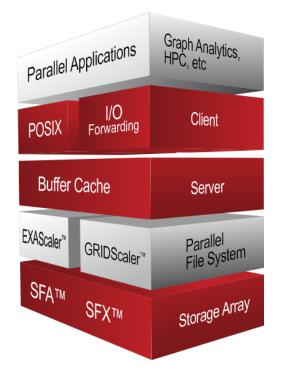

## Unlimited Tiering From "Infinite Memory Engine" to WOS

Accelerate processors, eliminate file system scaling limits, collocate and protect NVRAM in/near compute layer Simple, highest-efficiency primary storage platforms for high-performance scaleout file I/O & analytics tools Hyperscale object storage to enable next-generation of active archiving, web scale and collaborative cloud computing