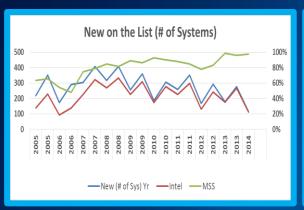

## HPC TOP500 June 2014

Intel<sup>®</sup> Xeon Phi<sup>TM</sup> in Jun'14 list

**#1**—TOP500 system

#1—Intel® Xeon Phi<sup>TM</sup> Total Rmax > GPU's Total Rmax

**427 of 500 (85%)** of all systems **111 of 114 (97%)** of new systems