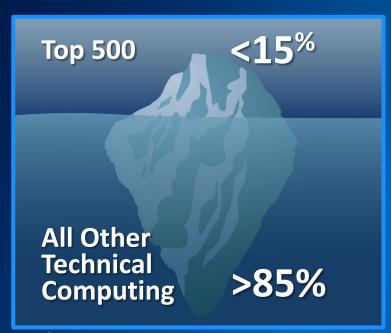

## HPC TOP500 June 2014

Intel<sup>®</sup> Xeon Phi<sup>TM</sup> in Jun'14 list

**#1**—TOP500 system

#1—Intel® Xeon Phi<sup>TM</sup> Total Rmax > GPU's Total Rmax

**427 of 500 (85%)** of all systems **111 of 114 (97%)** of new systems