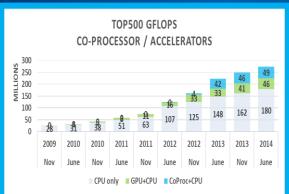

## HPC TOP500 June 2014

Intel<sup>®</sup> Xeon Phi<sup>TM</sup> in Jun'14 list

**#1**—TOP500 system

#1—Intel® Xeon Phi<sup>TM</sup> Total Rmax > GPU's Total Rmax

**427 of 500 (85%)** of all systems **111 of 114 (97%)** of new systems